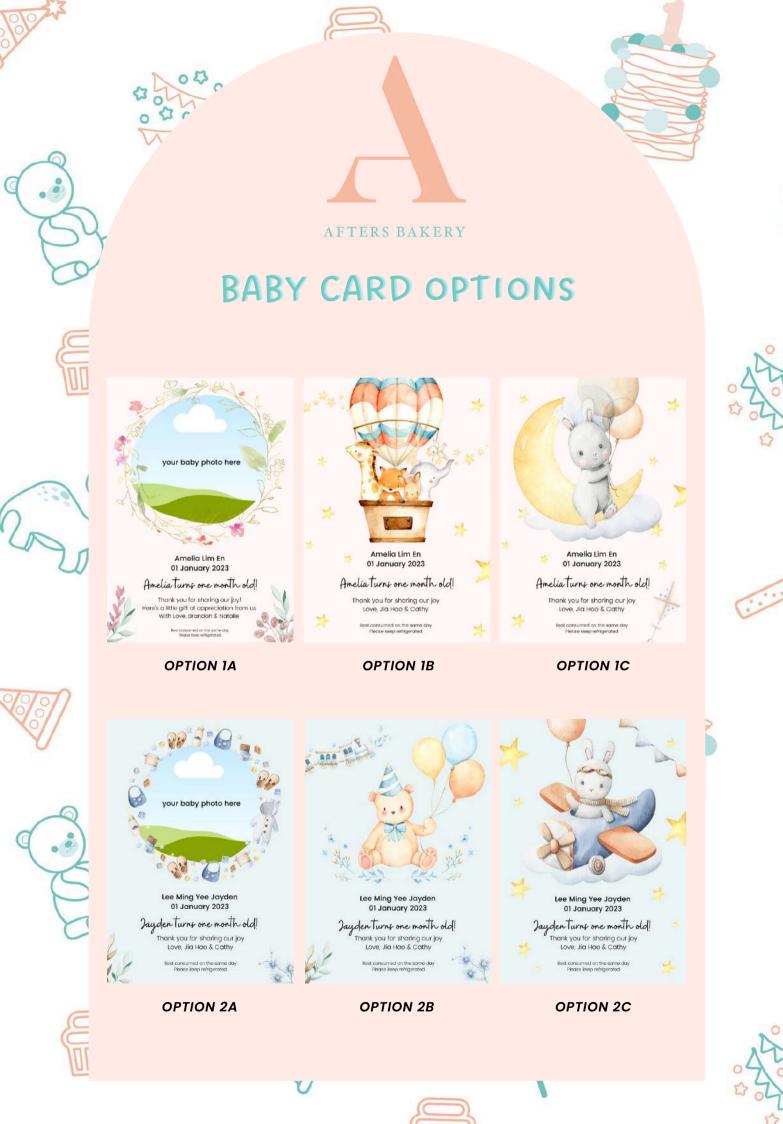

#### **FRESHNESS**

AS INDICATED ON ALL THE BABY CARDS, OUR DESSERT BOXES ARE BEST CONSUMED ON THE SAME DAY