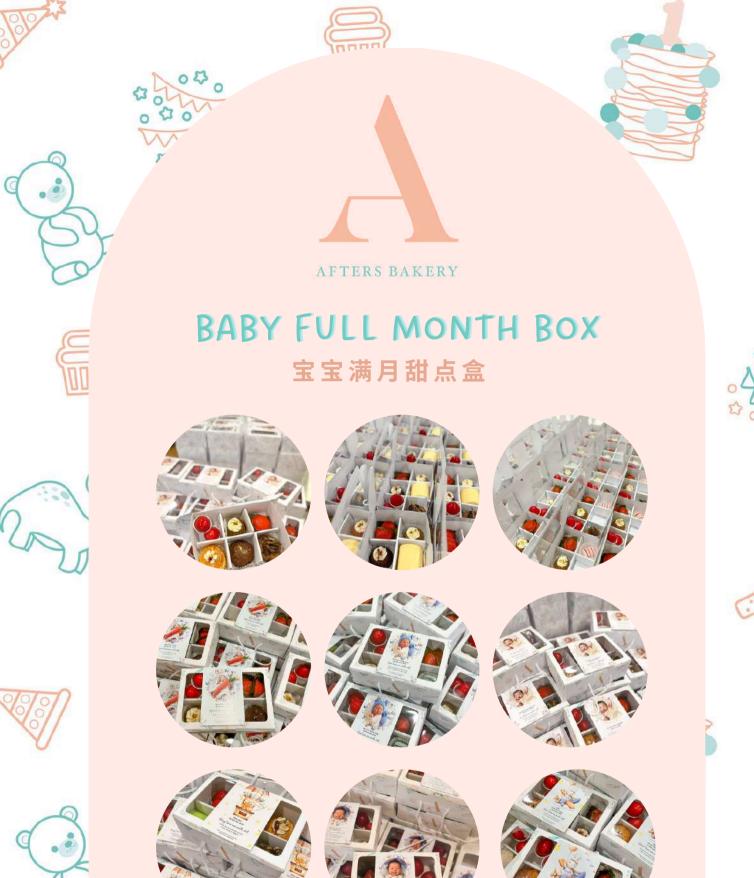

## DESSERT OPTIONS

CHOCOLATE SCONE

STRAWBERRY SCONE

ROCKY ROAD BROWNIE

PANDAN SWISSROLL

MANGO PASSIONFRUIT SWISSROLL

CHOCOLATE CREAM PUFF

RED VELVET NUTELLA BUNDT

EARL GREY LEMON BUNDT

2 X PINK OR BLUE MACARONS

2 X LUCKY RED EGGS

2 ANG KU KUEH