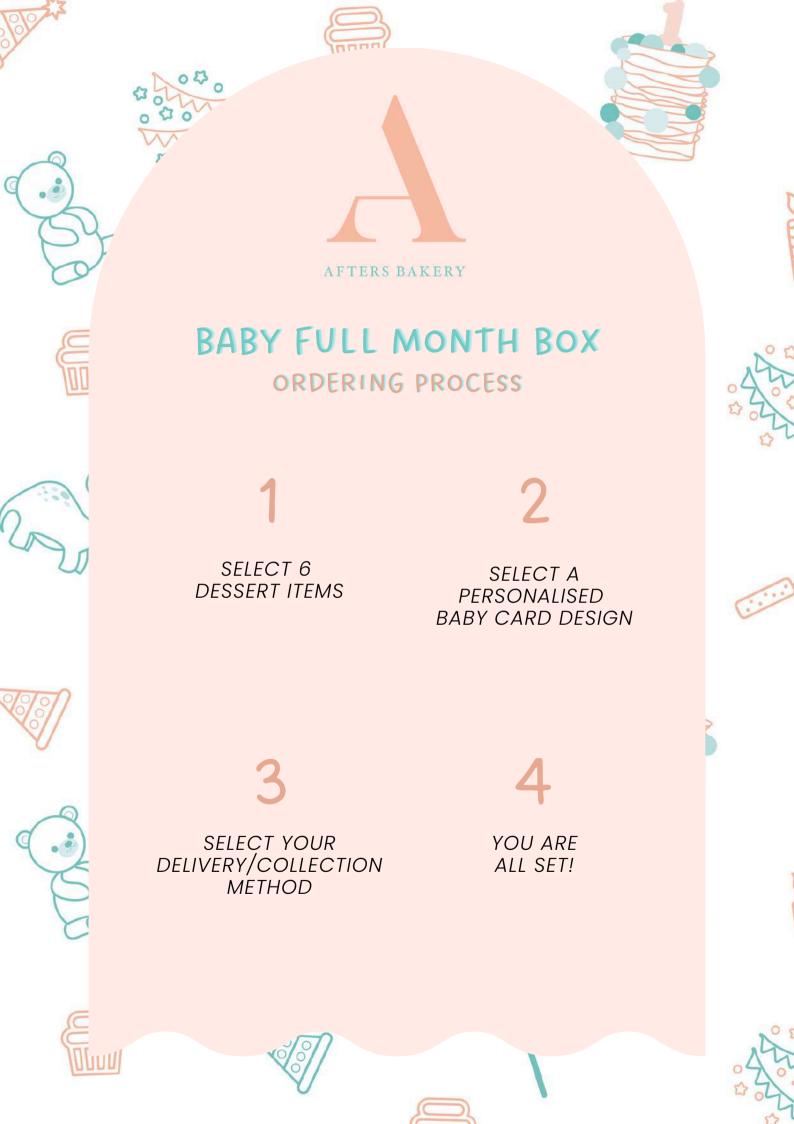

# BABY FULL MONTH BOXES MIN ORDER 20 BOXES

| 20-29 BOXES      | \$23.80 |
|------------------|---------|
| 30 - 49 BOXES    | \$22.80 |
| 50 BOXES & ABOVE | \$21.80 |

### **DELIVERY\***

TO 1 LOCATION \$30

| INDIVIDUAL DROPS     | MON-THURS | FRI - SUN |
|----------------------|-----------|-----------|
| 2-19 LOCATIONS       | \$15/DROP | \$20/DR0P |
| 20-49 LOCATIONS      | \$12/DROP | \$17/DR0P |
| 50 LOCATIONS & ABOVE | \$10/DR0P | \$15/DROP |

#### SELF COLLECTION

767 UPPER SERANGOON ROAD #02-04, SPAZIO@KOVAN SINGAPORE 534635

MONDAY - SUNDAY (10:00 AM - 6:00 PM)

OUR AVAILBILITY, THERE WILL BE NO TIERED PRICING DISCOUNTS